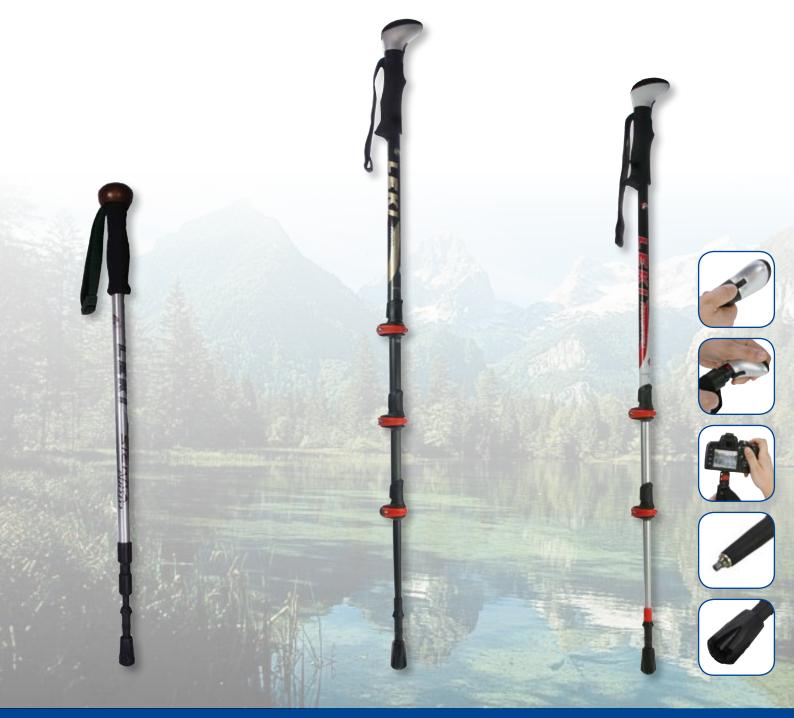

# Leki Hiking Pole & Trekking Pole with Photo Adapter

| Sierra FS |               |
|-----------|---------------|
| Item No   | 380092        |
| EAN13     | 4028173136285 |
| MSRP      | 49,90 €       |
|           |               |

## Description

Hight adjustable Hiking Pole with removable handle. Below the handle you find a 1/4" camera mount. Steel cone and rubber end.

| Specifications                                  |                  |
|-------------------------------------------------|------------------|
| <ul> <li>Profile Ø:</li> <li>Weight:</li> </ul> | 34,5 mm<br>305 g |
| • Min. to max. Height:                          | 66 - 153 cm      |

| Trekking Pole FS Carbon<br>black/gold-silver | NEW           |
|----------------------------------------------|---------------|
| Item No                                      | 380098        |
| EAN13                                        | 4028173229017 |
| MSRP                                         | 99,95 €       |

# Description

4 sections hight adjustable Trekking Pole with speed lock. Fast, easy and safe. With integrated Photo-Adapter. A must have for all outdoor photographers and video shooters. Blurfree Pics and movies. Steel cone and rubber end.

### Specifications

| Profile Ø:                               | 20/18/16/14 mm |
|------------------------------------------|----------------|
| Weight:                                  | 360 g          |
| <ul> <li>Min. to max. Height:</li> </ul> | 69 - 170 cm    |

| Trekking Pole FS Alu<br>black/white-red | NEW!          |
|-----------------------------------------|---------------|
| Item No                                 | 380099        |
| EAN13                                   | 4028173229024 |
| MSRP                                    | 79,95€        |

# Description

3 sections hight adjustable Trekking Pole with speed lock. Fast, easy and safe. With integrated Photo-Adapter. A must have for all outdoor photographers and video shooters. Blurfree Pics and movies. Steel cone and rubber end.

| Weight: | 20/18/16/14 mm<br>360 g<br>69 - 170 cm |
|---------|----------------------------------------|
|---------|----------------------------------------|

| Specifications         |             |
|------------------------|-------------|
| Profile Ø:             | 18/16/14 mm |
| Weight:                | 320 g       |
| • Min. to max. Height: | 70 - 150 cm |