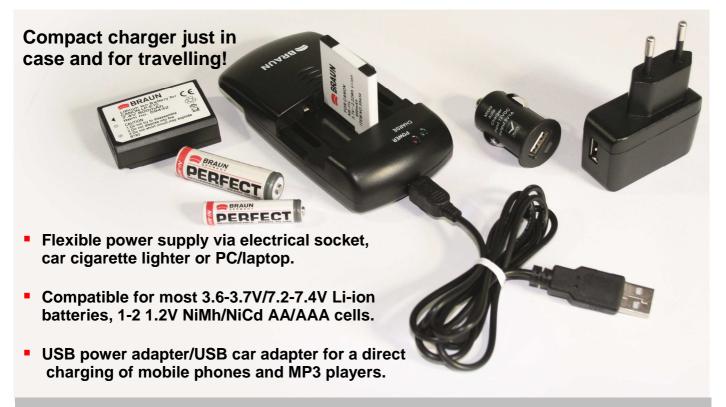

## **BRAUN** 1-FOR-ALL-TRAVELmini

**USB** Universal charger

## **Technical specifications**

- Compact design and easy to carry.
- Compatible for most 3.6-3.7V/7.2-7.4V Li-ion battery packs, 1-2 3.6V/3.7v round li-ion cells (LIR123A), 1.2V NiMh/NiCd AA/AAA cells.
- USB output of power adapter/car adapter and if applicable micro USB cable: Charge batteries in mobile phones, game controllers or iPhones/iPads and other electronic devices through the respective USB cable without having to remove the battery.
- Automatically detect the battery voltage, type and their +/- poles, and charge accurately.
- Battery activation and repair function for deep discharged Li-ion batteries and defective battery detection.
- Over-voltage, over-current, short-circuit and over-time protections
- USB port charger/AC/DC power adapter: 5 V DC, 1,000 mA
- Cigarette lighter charger: 5 V DC, 1,000 mA
- Li-Ion/Li-Po charge output rating: 4.2 V / 8.4 V DC, 900-500 mA
- AA/AAA charge output rating: 1-2 1.2 V DC, 700 mA
- USB 2.0: 5 V DC, min. 500 mA
- Li-lon/Li-Po charge output rating: 4.2 V / 8.4 V DC, 500-250 mA
- AA/AAA charge output rating: 1-2 1.2 V DC, 700-450 mA
- Dimension/Weight: 100(L)\*59(W)\*26(H)mm/50g

Delivery includes: Item no. 59411

 Charger, power adapter/USB wall charger (1000mA), USB cigarette lighter adapter (1000mA), USB cable, user instructions

Design and specifications are subject to change without notice.